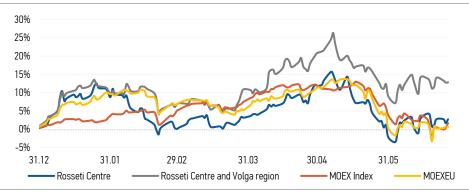

Source: MOEX, Company calculations

| Comparison with indexes          | Change  |             |
|----------------------------------|---------|-------------|
|                                  | per day | fr 31.12.23 |
| STOXX 600 Utilities              | -0,77%  | 4,61%       |
| MoexEU                           | -0,06%  | 0,66%       |
| Rosseti Centre*                  | 1,05%   | 2,74%       |
| Rosseti Centre and Volga region* | 0,09%   | 12,84%      |