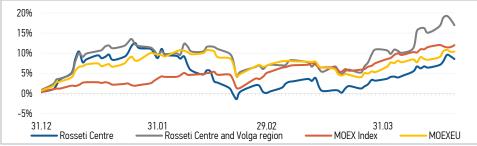

| Source: | моех, | Company | calculations |
|---------|-------|---------|--------------|
|         |       |         |              |

| Comparison with indexes          | Change  |             |
|----------------------------------|---------|-------------|
| Comparison with indexes          | per day | fr 31.12.23 |
| STOXX 600 Utilities              | 0.66%   | 2.36%       |
| MoexEU                           | 0.04%   | 10.40%      |
| Rosseti Centre*                  | -0.62%  | 8.53%       |
| Rosseti Centre and Volga region* | -1.21%  | 16.96%      |
|                                  |         |             |