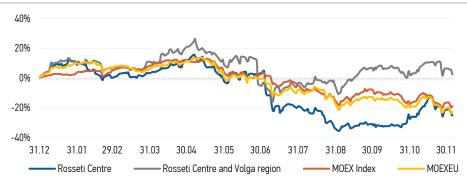

| Source: MOEX, | Company calculations |
|---------------|----------------------|
|               |                      |

| Change  |                                            |
|---------|--------------------------------------------|
| per day | fr 31.12.23                                |
| 0.62%   | 0.63%                                      |
| 1.01%   | -22.87%                                    |
| -1.68%  | -25.24%                                    |
| -2.77%  | 2.43%                                      |
|         | <b>per day</b><br>0.62%<br>1.01%<br>-1.68% |

Source: MOEX, Company calculations

| Orthornworth              | Change* |             |
|---------------------------|---------|-------------|
| Grid companies            | per day | fr 31.12.23 |
| Rosseti                   | -1.61%  | -38.43%     |
| Rosseti Volga             | 0.43%   | 6.05%       |
| Rosseti Moscow Region     | -1.79%  | -16.05%     |
| Rosseti Northern Caucasus | -0.25%  | -33.80%     |
| Rosseti North-West        | -4.40%  | -51.86%     |
| Rosseti Ural              | -3.84%  | -22.43%     |
| Rosseti Siberia           | -4.40%  | -39.15%     |
| Rosseti South             | -3.86%  | -27.03%     |
| Rosseti Lenenergo         | -1.55%  | -38.76%     |
| Rosseti Tomsk             | -0.74%  | -20.65%     |
| Rosseti Kuban             | -1.88%  | -42.16%     |