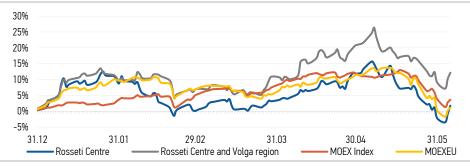

## World Change indexes Value per day fr 31.12.23

ON 06.06.2024

| MOEX Russia                                           |           | 3 212.24   | 0.79%        | 3.65%                         |  |
|-------------------------------------------------------|-----------|------------|--------------|-------------------------------|--|
| S&P 500                                               |           | 5 354.03   | 1.18%        | 39.82%                        |  |
| FTSE 100                                              |           | 8 246.95   | 0.18%        | 10.67%                        |  |
| Nikkei                                                |           | 38 490.17  | -0.89%       | 49.07%                        |  |
| Sensex                                                |           | 74 382.24  | 3.20%        | 22.26%                        |  |
| CSI300                                                |           | 3 594.79   | -0.58%       | -6.79%                        |  |
| Bovespa                                               |           | 121 407.33 | -0.32%       | 15.26%                        |  |
| Source: MOEX, Company calculations                    |           |            |              |                               |  |
| Currency rates                                        | Value     | Change     |              |                               |  |
|                                                       |           | per day    | fr 31.12.23  |                               |  |
| USD/RUB                                               |           | 88.7574    | -0.69%       | -1.71%                        |  |
| EURO/RUB                                              |           | 96.5630    | -0.32%       | -3.97%                        |  |
| Source: Central Bank of Russia, Company calculations  |           |            |              |                               |  |
| Liquidity of share                                    | nt shares |            | seti<br>Itre | Rosseti Centre<br>& Volga Reg |  |
| Number of deals, pcs                                  |           |            | 2 402        | 1 966                         |  |
| Trading volume, ₽ mln                                 |           |            | 24.5         | 42.8                          |  |
| Trading volume, mln pcs                               |           |            | 42.7         | 123.8                         |  |
| Average trading volume over the last 30 days, mln pcs |           |            | 100.8        | 297.1                         |  |
| % of the share capita                                 |           |            | 0.10%        | 0.11%                         |  |

Source: MOEX, Company calculations

| Comparison with indexes          | Change  |             |  |
|----------------------------------|---------|-------------|--|
| Comparison with indexes          | per day | fr 31.12.23 |  |
| STOXX 600 Utilities              | 0.03%   | 7.91%       |  |
| MoexEU                           | 0.86%   | 1.12%       |  |
| Rosseti Centre*                  | 2.58%   | 1.78%       |  |
| Rosseti Centre and Volga region* | 1.74%   | 12.16%      |  |