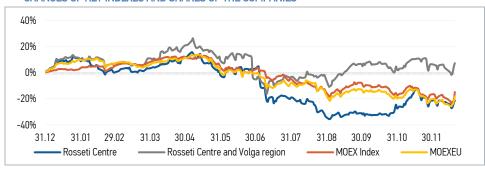

# CHANGES OF KEY INDEXES AND SHARES OF THE COMPANIES

Source: MOEX, Company calculations

| Comparison with indexes          | Change  |             |  |
|----------------------------------|---------|-------------|--|
| Companson with indexes           | per day | fr 31.12.23 |  |
| STOXX 600 Utilities              | 0,14%   | -4,15%      |  |
| MoexEU                           | 5,64%   | -18,27%     |  |
| Rosseti Centre*                  | 3,22%   | -21,26%     |  |
| Rosseti Centre and Volga region* | 2,96%   | 7,27%       |  |
|                                  |         |             |  |