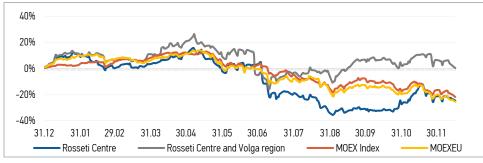

| Source: M | 10EX, C | ompany | calcul | ations |
|-----------|---------|--------|--------|--------|

| Comparison with indexes          | Change  |             |  |
|----------------------------------|---------|-------------|--|
| Comparison with indexes          | per day | fr 31.12.23 |  |
| STOXX 600 Utilities              | -0,54%  | -2,42%      |  |
| MoexEU                           | -2,06%  | -25,51%     |  |
| Rosseti Centre*                  | -1,76%  | -24,60%     |  |
| Rosseti Centre and Volga region* | -2,12%  | 0,26%       |  |
|                                  |         |             |  |