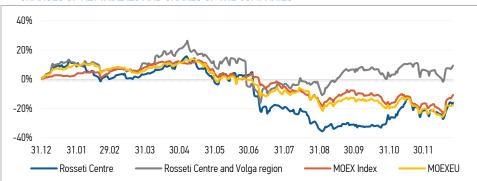

#### CHANGES OF KEY INDEXES AND SHARES OF THE COMPANIES

Source: MOEX, Company calculations

| Comparison with indexes          | Change  |             |  |
|----------------------------------|---------|-------------|--|
| Comparison with indexes          | per day | fr 31.12.23 |  |
| STOXX 600 Utilities              | 0,00%   | -3,52%      |  |
| MoexEU                           | 0,31%   | -17,69%     |  |
| Rosseti Centre*                  | 0,85%   | -16,10%     |  |
| Rosseti Centre and Volga region* | 1,11%   | 9,34%       |  |