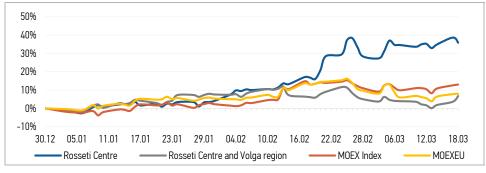

Source: MOEX, Company calculations

| Comparison with indexes          | Change  |             |
|----------------------------------|---------|-------------|
| Companson with indexes           | per day | fr 31.12.24 |
| STOXX 600 Utilities              | 0.25%   | 5.74%       |
| MoexEU                           | 0.16%   | 7.97%       |
| Rosseti Centre*                  | -1.99%  | 35.85%      |
| Rosseti Centre and Volga region* | 2.97%   | 6.72%       |