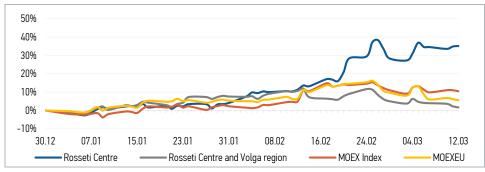

# CHANGES OF KEY INDEXES AND SHARES OF THE COMPANIES

Source: MOEX, Company calculations

| Comparison with indexes          | unange  |             |  |
|----------------------------------|---------|-------------|--|
| Comparison with indexes          | per day | fr 31.12.24 |  |
| STOXX 600 Utilities              | 0.00%   | 0.94%       |  |
| MoexEU                           | -0.63%  | 5.56%       |  |
| Rosseti Centre*                  | 0.25%   | 35.18%      |  |
| Rosseti Centre and Volga region* | -0.60%  | 1.66%       |  |
|                                  |         |             |  |