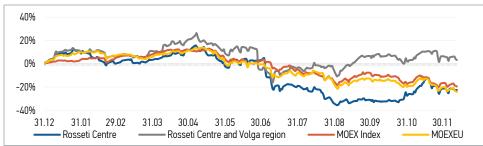

| Source: MOEX, Company calculations |         |             |
|------------------------------------|---------|-------------|
| Comparison with indexes            | Change  |             |
|                                    | per day | fr 31.12.23 |
| STOXX 600 Utilities                | -0,12%  | -1,46%      |
| MoexEU                             | -0,89%  | -24,26%     |
| Rosseti Centre*                    | 0,00%   | -22,57%     |
| Rosseti Centre and Volga region*   | -0,81%  | 3,21%       |

| Source: M0EX, Company calculations |         |             |  |
|------------------------------------|---------|-------------|--|
| Crid companies                     | Change* |             |  |
| Grid companies                     | per day | fr 31.12.23 |  |
| Rosseti                            | -0,53%  | -37,59%     |  |
| Rosseti Volga                      | -1,39%  | 8,48%       |  |
| Rosseti Moscow Region              | 0,05%   | -15,03%     |  |
| Rosseti Northern Caucasus          | -2,70%  | -34,14%     |  |
| Rosseti North-West                 | -0,57%  | -51,80%     |  |
| Rosseti Ural                       | -0,42%  | -23,19%     |  |
| Rosseti Siberia                    | 0,12%   | -40,23%     |  |
| Rosseti South                      | -1,55%  | -28,30%     |  |
| Rosseti Lenenergo                  | 0,44%   | -38,76%     |  |
| Rosseti Tomsk                      | 0,37%   | -19,47%     |  |
| Rosseti Kuban                      | 0,00%   | -47,41%     |  |
| Course MOTV Company edeulations    |         |             |  |