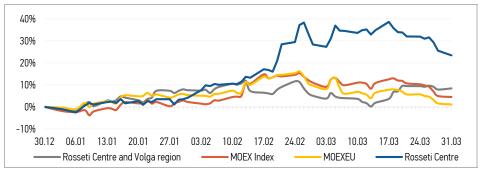

Source: MOEX, Company calculations

| Comparison with indexes          | Change  |             |
|----------------------------------|---------|-------------|
| Comparison with indexes          | per day | fr 31.12.24 |
| STOXX 600 Utilities              | -0.39%  | 9.99%       |
| MoexEU                           | -0.46%  | 1.11%       |
| Rosseti Centre*                  | -1.70%  | 23.41%      |
| Rosseti Centre and Volga region* | 0.49%   | 8.40%       |