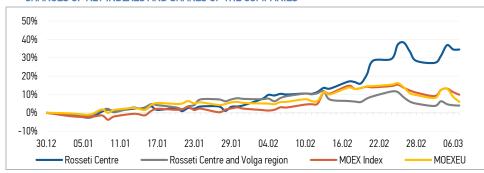

Source: MOEX, Company calculations

| Source: MOEX, Corriparty calculations |         |             |
|---------------------------------------|---------|-------------|
| Communican with indexes               | Change  |             |
| Comparison with indexes               | per day | fr 31.12.24 |
| STOXX 600 Utilities                   | 0.00%   | 0.94%       |
| MoexEU                                | -2.50%  | 6.00%       |
| Rosseti Centre*                       | -0.03%  | 34.56%      |
| Rosseti Centre and Volga region*      | -0.14%  | 3.95%       |