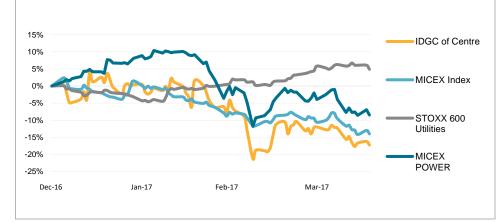

As a result of the trading session the MicexPWR Sector Index looked worse than the broad market. The main contribution to the MicexPWR reduction was made by shares of FGC UES and Rosseti, which were pressured by the statement of the head of Rosseti that, in the absence of the government directive, the holding adheres to the logic of paying dividends on the group at 25%, despite the fact that a number of companies – in particular, FGC UES, MOESK and Tyumenenergo – can pay more than 25%.