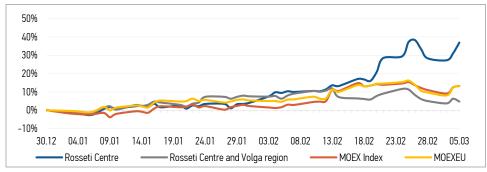

| Communican with indexes            | Change  |             |
|------------------------------------|---------|-------------|
| Comparison with indexes            | per day | fr 31.12.24 |
| STOXX 600 Utilities                | 0.00%   | 3.64%       |
| MoexEU                             | 0.79%   | 13.18%      |
| Rosseti Centre*                    | 4.52%   | 36.94%      |
| Rosseti Centre and Volga region*   | -1.48%  | 4.71%       |
| Source: MOEX, Company calculations |         |             |