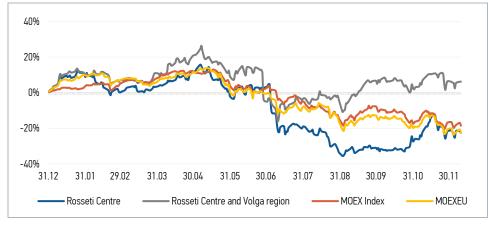

| Source: MOEX, Company calculations |         |             |
|------------------------------------|---------|-------------|
| Comparison with indexes            | Change  |             |
|                                    | per day | fr 31.12.23 |
| STOXX 600 Utilities                | -0,37%  | -0,66%      |
| MoexEU                             | -2,32%  | -22,60%     |
| Rosseti Centre*                    | -1,22%  | -22,57%     |
| Rosseti Centre and Volga region*   | 0,00%   | 6,13%       |