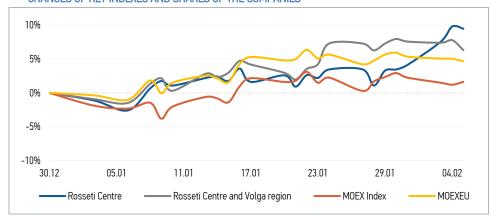

## CHANGES OF KEY INDEXES AND SHARES OF THE COMPANIES

Source: MOEX, Company calculations

| Commonican with indexes          | unange  |             |  |
|----------------------------------|---------|-------------|--|
| Comparison with indexes          | per day | fr 31.12.24 |  |
| STOXX 600 Utilities              | 0.00%   | 2.25%       |  |
| MoexEU                           | -0.35%  | 4.67%       |  |
| Rosseti Centre*                  | -0.30%  | 9.47%       |  |
| Rosseti Centre and Volga region* | -1.38%  | 6.31%       |  |
|                                  |         |             |  |