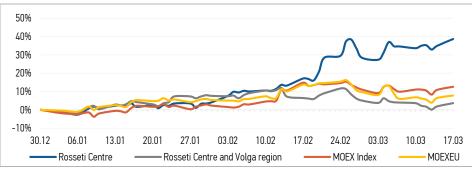

# ON 18.03.2025

| We ald                                                                                                                                                                                                                                                                                                                                                  |                                  |                                                    |                                                                                                                                          | Channel                                                                                                                                                                     |
|---------------------------------------------------------------------------------------------------------------------------------------------------------------------------------------------------------------------------------------------------------------------------------------------------------------------------------------------------------|----------------------------------|----------------------------------------------------|------------------------------------------------------------------------------------------------------------------------------------------|-----------------------------------------------------------------------------------------------------------------------------------------------------------------------------|
| World                                                                                                                                                                                                                                                                                                                                                   |                                  | Value                                              |                                                                                                                                          | Change                                                                                                                                                                      |
| indexes                                                                                                                                                                                                                                                                                                                                                 |                                  |                                                    | per day                                                                                                                                  | fr 31.12.24                                                                                                                                                                 |
| MOEX Russia                                                                                                                                                                                                                                                                                                                                             |                                  | 3 245.19                                           | 1.57%                                                                                                                                    |                                                                                                                                                                             |
| S&P 500                                                                                                                                                                                                                                                                                                                                                 |                                  | 5 675.12                                           | 0.64%                                                                                                                                    |                                                                                                                                                                             |
| FTSE 100                                                                                                                                                                                                                                                                                                                                                |                                  | 8 680.29                                           | 0.56%                                                                                                                                    |                                                                                                                                                                             |
| Nikkei                                                                                                                                                                                                                                                                                                                                                  |                                  | 37 935.50                                          | 2.38%                                                                                                                                    |                                                                                                                                                                             |
| Sensex                                                                                                                                                                                                                                                                                                                                                  |                                  | 75 021.04                                          | 1.15%                                                                                                                                    |                                                                                                                                                                             |
| CSI300                                                                                                                                                                                                                                                                                                                                                  |                                  | 3 996.79                                           | -0.24%                                                                                                                                   |                                                                                                                                                                             |
| Bovespa                                                                                                                                                                                                                                                                                                                                                 |                                  | 130 834.00                                         | 1.46%                                                                                                                                    | 8.77%                                                                                                                                                                       |
| Source: MOEX, Company calculations                                                                                                                                                                                                                                                                                                                      |                                  |                                                    |                                                                                                                                          |                                                                                                                                                                             |
| Currency rates                                                                                                                                                                                                                                                                                                                                          | Value                            |                                                    | Change<br>per day fr 31.12.24                                                                                                            |                                                                                                                                                                             |
| USD/RUB                                                                                                                                                                                                                                                                                                                                                 |                                  | 85.5694                                            | 0.00%                                                                                                                                    | -15.84%                                                                                                                                                                     |
| EURO/RUB                                                                                                                                                                                                                                                                                                                                                |                                  | 93.6087                                            | 0.00%                                                                                                                                    |                                                                                                                                                                             |
|                                                                                                                                                                                                                                                                                                                                                         | of Duc                           |                                                    |                                                                                                                                          |                                                                                                                                                                             |
| Source: Central Bank of Russia,<br>Liquidity of shares                                                                                                                                                                                                                                                                                                  |                                  | Ros<br>Ros                                         | seti                                                                                                                                     | s<br>Rosseti Centre<br>& Volga Reg                                                                                                                                          |
| Number of Lat                                                                                                                                                                                                                                                                                                                                           |                                  | 001                                                |                                                                                                                                          |                                                                                                                                                                             |
| Number of deals, pcs                                                                                                                                                                                                                                                                                                                                    |                                  |                                                    | 3 119                                                                                                                                    | 2 089                                                                                                                                                                       |
|                                                                                                                                                                                                                                                                                                                                                         | Trading volume, ₽ mln            |                                                    | 54.3                                                                                                                                     | 50.2                                                                                                                                                                        |
| Trading volume, mln                                                                                                                                                                                                                                                                                                                                     |                                  |                                                    | 81.7                                                                                                                                     | 140.7                                                                                                                                                                       |
| Average trading volu<br>over the last 30 days,<br>pcs                                                                                                                                                                                                                                                                                                   |                                  |                                                    | 99.0                                                                                                                                     | 153.0                                                                                                                                                                       |
| % of the share capital                                                                                                                                                                                                                                                                                                                                  |                                  |                                                    | 0.19%                                                                                                                                    | 0.12%                                                                                                                                                                       |
| Source: MOEX, Compa                                                                                                                                                                                                                                                                                                                                     | nv ca                            | Iculations                                         |                                                                                                                                          |                                                                                                                                                                             |
|                                                                                                                                                                                                                                                                                                                                                         |                                  |                                                    | MCap                                                                                                                                     | o, MCap,                                                                                                                                                                    |
| Shares                                                                                                                                                                                                                                                                                                                                                  |                                  | Price*, ₽                                          | P blr                                                                                                                                    |                                                                                                                                                                             |
|                                                                                                                                                                                                                                                                                                                                                         |                                  | 0.6642                                             |                                                                                                                                          |                                                                                                                                                                             |
| Rosseti Centre and                                                                                                                                                                                                                                                                                                                                      | Rosseti Centre                   |                                                    | 28.04 327.70                                                                                                                             |                                                                                                                                                                             |
|                                                                                                                                                                                                                                                                                                                                                         |                                  | 0.3565                                             | 10                                                                                                                                       | 18 469.52                                                                                                                                                                   |
| Volga region                                                                                                                                                                                                                                                                                                                                            |                                  | 0.3303                                             | 40.                                                                                                                                      | 407.32                                                                                                                                                                      |
| Volga region                                                                                                                                                                                                                                                                                                                                            |                                  |                                                    | 40.                                                                                                                                      | 407.32                                                                                                                                                                      |
| Volga region<br>Source: MOEX, Compar                                                                                                                                                                                                                                                                                                                    | ny cai                           |                                                    | 40.                                                                                                                                      |                                                                                                                                                                             |
| Source: MOEX, Compa                                                                                                                                                                                                                                                                                                                                     |                                  | lculations                                         |                                                                                                                                          | Change                                                                                                                                                                      |
|                                                                                                                                                                                                                                                                                                                                                         |                                  | lculations                                         | 40.<br>per day                                                                                                                           |                                                                                                                                                                             |
| Source: MOEX, Comparison wi                                                                                                                                                                                                                                                                                                                             |                                  | lculations                                         | <b>per day</b><br>0.72%                                                                                                                  | Change<br>fr 31.12.24<br>5.47%                                                                                                                                              |
| Source: MOEX, Comparison wi<br>Comparison wi<br>STOXX 600 Utilities<br>MoexEU                                                                                                                                                                                                                                                                           |                                  | lculations                                         | <b>per day</b><br>0.72%<br>1.26%                                                                                                         | Change<br>fr 31.12.24<br>5.47%<br>7.80%                                                                                                                                     |
| Source: MOEX, Compar<br>Comparison wi<br>STOXX 600 Utilities<br>MoexEU<br>Rosseti Centre*                                                                                                                                                                                                                                                               | ith in                           | lculations<br>dexes                                | per day<br>0.72%<br>1.26%<br>2.79%                                                                                                       | Change<br>fr 31.12.24<br>5.47%<br>7.80%<br>38.61%                                                                                                                           |
| Source: MOEX, Comparison wi<br>Comparison wi<br>STOXX 600 Utilities<br>MoexEU                                                                                                                                                                                                                                                                           | ith in                           | lculations<br>dexes                                | <b>per day</b><br>0.72%<br>1.26%                                                                                                         | Change<br>fr 31.12.24<br>5.47%<br>7.80%<br>38.61%                                                                                                                           |
| Source: MOEX, Comparison wi<br>Comparison wi<br>STOXX 600 Utilities<br>MoexEU<br>Rosseti Centre*                                                                                                                                                                                                                                                        | ith ind                          | lculations<br>dexes<br>region*                     | per day<br>0.72%<br>1.26%<br>2.79%                                                                                                       | Change<br>fr 31.12.24<br>5.47%<br>7.80%<br>38.61%                                                                                                                           |
| Source: MOEX, Compar<br>Comparison wi<br>STOXX 600 Utilities<br>MoexEU<br>Rosseti Centre*<br>Rosseti Centre and V<br>Source: MOEX, Compar                                                                                                                                                                                                               | olga i                           | Iculations dexes region* Iculations                | per day<br>0.72%<br>1.26%<br>2.79%<br>1.77%                                                                                              | Change<br>fr 31.12.24<br>5.47%<br>7.80%<br>38.61%                                                                                                                           |
| Source: MOEX, Compar<br>Comparison wi<br>STOXX 600 Utilities<br>MoexEU<br>Rosseti Centre*<br>Rosseti Centre and V                                                                                                                                                                                                                                       | olga i                           | Iculations dexes region* Iculations                | per day<br>0.72%<br>1.26%<br>2.79%<br>1.77%                                                                                              | Change<br>fr 31.12.24<br>5.47%<br>7.80%<br>38.61%<br>3.63%                                                                                                                  |
| Source: MOEX, Compar<br>Comparison wi<br>STOXX 600 Utilities<br>MoexEU<br>Rosseti Centre*<br>Rosseti Centre and V<br>Source: MOEX, Compar                                                                                                                                                                                                               | olga i                           | Iculations dexes region* Iculations                | per day<br>0.72%<br>1.26%<br>2.79%<br>1.77%                                                                                              | Change<br>fr 31.12.24<br>5.47%<br>7.80%<br>38.61%<br>3.63%<br>Change*<br>fr 31.12.24                                                                                        |
| Source: MOEX, Comparison wi<br>Comparison wi<br>STOXX 600 Utilities<br>MoexEU<br>Rosseti Centre*<br>Rosseti Centre and V<br>Source: MOEX, Comparison<br>Grid comp                                                                                                                                                                                       | olga i                           | Iculations dexes region* Iculations                | per day<br>0.72%<br>1.26%<br>2.79%<br>1.77%<br>per day                                                                                   | Change<br>fr 31.12.24<br>5.47%<br>7.80%<br>38.61%<br>3.63%<br>Change*<br>fr 31.12.24<br>6.40%                                                                               |
| Source: MOEX, Comparison wi<br>Comparison wi<br>STOXX 600 Utilities<br>MoexEU<br>Rosseti Centre*<br>Rosseti Centre and V<br>Source: MOEX, Comparison<br>Grid comp<br>Rosseti                                                                                                                                                                            | olga<br>ny cal                   | Iculations dexes region* Iculations                | per day<br>0.72%<br>1.26%<br>2.79%<br>1.77%<br><b>per day</b><br>2.12%                                                                   | Change<br>fr 31.12.24<br>5.47%<br>7.80%<br>38.61%<br>3.63%<br>Change*<br>fr 31.12.24<br>6.40%<br>15.24%                                                                     |
| Source: MOEX, Comparison wi<br>Comparison wi<br>STOXX 600 Utilities<br>MoexEU<br>Rosseti Centre*<br>Rosseti Centre and V<br>Source: MOEX, Comparison<br>Grid comp<br>Rosseti<br>Rosseti Volga                                                                                                                                                           | olga i<br>ny cal<br>ion          | lculations<br>dexes<br>region*<br>lculations<br>S  | per day<br>0.72%<br>1.26%<br>2.79%<br>1.77%<br><b>per day</b><br>2.12%<br>0.20%                                                          | Change<br>fr 31.12.24<br>5.47%<br>7.80%<br>38.61%<br>3.63%<br>Change*<br>fr 31.12.24<br>6.40%<br>15.24%<br>9.67%                                                            |
| Source: MOEX, Comparison wi<br>Comparison wi<br>STOXX 600 Utilities<br>MoexEU<br>Rosseti Centre*<br>Rosseti Centre and V<br>Source: MOEX, Comparison<br>Grid comp<br>Rosseti<br>Rosseti Volga<br>Rosseti Moscow Reg                                                                                                                                     | olga i<br>ny cal<br>ion          | lculations<br>dexes<br>region*<br>lculations<br>S  | per day<br>0.72%<br>1.26%<br>2.79%<br>1.77%<br>per day<br>2.12%<br>0.20%<br>1.14%                                                        | Change<br>fr 31.12.24<br>5.47%<br>7.80%<br>38.61%<br>3.63%<br>Change*<br>fr 31.12.24<br>6.40%<br>15.24%<br>9.67%<br>17.44%                                                  |
| Source: MOEX, Comparison wi<br>Comparison wi<br>STOXX 600 Utilities<br>MoexEU<br>Rosseti Centre*<br>Rosseti Centre and V<br>Source: MOEX, Comparison<br>Grid comp<br>Rosseti<br>Rosseti Volga<br>Rosseti Moscow Reg<br>Rosseti Northern Cau                                                                                                             | olga i<br>ny cal<br>ion          | lculations<br>dexes<br>region*<br>lculations<br>S  | <b>per day</b><br>0.72%<br>1.26%<br>2.79%<br>1.77%<br><b>per day</b><br>2.12%<br>0.20%<br>1.14%<br>2.12%                                 | Change<br>fr 31.12.24<br>5.47%<br>7.80%<br>38.61%<br>3.63%<br>Change*<br>fr 31.12.24<br>6.40%<br>15.24%<br>9.67%<br>17.44%<br>27.42%                                        |
| Source: MOEX, Comparison wi<br>Comparison wi<br>STOXX 600 Utilities<br>MoexEU<br>Rosseti Centre*<br>Rosseti Centre and V<br>Source: MOEX, Comparison<br>Grid comp<br>Rosseti<br>Rosseti Volga<br>Rosseti Moscow Reg<br>Rosseti Northern Cau<br>Rosseti Northern Cau                                                                                     | olga i<br>ny cal<br>ion          | lculations<br>dexes<br>region*<br>lculations<br>S  | <b>per day</b><br>0.72%<br>1.26%<br>2.79%<br>1.77%<br><b>per day</b><br>2.12%<br>0.20%<br>1.14%<br>2.12%<br>3.24%                        | Change<br>fr 31.12.24<br>5.47%<br>7.80%<br>38.61%<br>3.63%<br>Change*<br>fr 31.12.24<br>6.40%<br>15.24%<br>9.67%<br>17.44%<br>27.42%<br>29.87%                              |
| Source: MOEX, Comparison wi<br>Comparison wi<br>STOXX 600 Utilities<br>MoexEU<br>Rosseti Centre*<br>Rosseti Centre and V<br>Source: MOEX, Comparison<br>Grid comp<br>Rosseti<br>Rosseti Volga<br>Rosseti Moscow Reg<br>Rosseti Northern Cau<br>Rosseti Northern Cau<br>Rosseti North-West<br>Rosseti Ural                                               | olga i<br>ny cal<br>ion          | lculations<br>dexes<br>region*<br>lculations<br>S  | <b>per day</b><br>0.72%<br>1.26%<br>2.79%<br>1.77%<br><b>per day</b><br>2.12%<br>0.20%<br>1.14%<br>2.12%<br>3.24%<br>1.14%               | Change<br>fr 31.12.24<br>5.47%<br>7.80%<br>38.61%<br>3.63%<br>Change*<br>fr 31.12.24<br>6.40%<br>15.24%<br>9.67%<br>17.44%<br>27.42%<br>29.87%<br>7.41%                     |
| Source: MOEX, Comparison wi<br>Comparison wi<br>STOXX 600 Utilities<br>MoexEU<br>Rosseti Centre*<br>Rosseti Centre and V<br>Source: MOEX, Comparison<br>Grid comp<br>Rosseti<br>Rosseti Volga<br>Rosseti Northern Cau<br>Rosseti Northern Cau<br>Rosseti Northern Cau<br>Rosseti North-West<br>Rosseti Vial<br>Rosseti Siberia                          | olga i<br>ny cal<br>ion          | lculations<br>dexes<br>region*<br>lculations<br>S  | <b>per day</b><br>0.72%<br>1.26%<br>2.79%<br>1.77%<br><b>per day</b><br>2.12%<br>0.20%<br>1.14%<br>2.12%<br>3.24%<br>1.14%<br>0.41%      | Change<br>fr 31.12.24<br>5.47%<br>7.80%<br>38.61%<br>3.63%<br>Change*<br>fr 31.12.24<br>6.40%<br>15.24%<br>9.67%<br>17.44%<br>27.42%<br>29.87%<br>7.41%<br>28.31%           |
| Source: MOEX, Comparison wi<br>Comparison wi<br>STOXX 600 Utilities<br>MoexEU<br>Rosseti Centre*<br>Rosseti Centre and V<br>Source: MOEX, Comparison<br>Grid comp<br>Rosseti<br>Rosseti Volga<br>Rosseti Moscow Reg<br>Rosseti Northern Cau<br>Rosseti Northern Cau<br>Rosseti North-West<br>Rosseti Vial<br>Rosseti Siberia<br>Rosseti Siberia         | olga i<br>ny cal<br>ion          | lculations<br>dexes<br>region*<br>lculations<br>S  | per day<br>0.72%<br>1.26%<br>2.79%<br>1.77%<br>per day<br>2.12%<br>0.20%<br>1.14%<br>2.12%<br>3.24%<br>1.14%<br>0.41%<br>-1.70%          | Change<br>fr 31.12.24<br>5.47%<br>7.80%<br>38.61%<br>3.63%<br>Change*<br>fr 31.12.24<br>6.40%<br>15.24%<br>9.67%<br>17.44%<br>27.42%<br>29.87%<br>7.41%<br>28.31%<br>24.08% |
| Source: MOEX, Compari<br>Comparison wi<br>STOXX 600 Utilities<br>MoexEU<br>Rosseti Centre*<br>Rosseti Centre and W<br>Source: MOEX, Compar<br>Grid comp<br>Rosseti<br>Rosseti Volga<br>Rosseti Northern Cau<br>Rosseti Northern Cau<br>Rosseti Northern Cau<br>Rosseti Ural<br>Rosseti Siberia<br>Rosseti Siberia<br>Rosseti South<br>Rosseti Lenenergo | olga i<br>ny cau<br>ion<br>ucasu | Iculations dexes region* Iculations S s lculations | per day<br>0.72%<br>1.26%<br>2.79%<br>1.77%<br>per day<br>2.12%<br>0.20%<br>1.14%<br>2.12%<br>3.24%<br>1.14%<br>0.41%<br>-1.70%<br>2.60% | Change<br>fr 31.12.24<br>5.47%<br>7.80%<br>38.61%<br>3.63%<br>Change*<br>fr 31.12.24<br>6.40%<br>15.24%<br>9.67%<br>17.44%<br>27.42%<br>29.87%<br>7.41%<br>28.31%<br>24.08% |