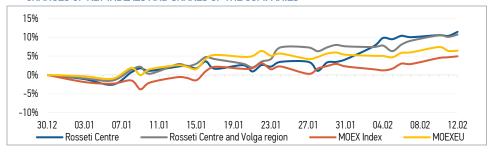

Source: MOEX, Company calculations

| Comparison with indexes          | Change  |             |
|----------------------------------|---------|-------------|
| Comparison with indexes          | per day | fr 31.12.24 |
| STOXX 600 Utilities              | -1,09%  | -0,29%      |
| MoexEU                           | 0,05%   | 6,43%       |
| Rosseti Centre*                  | 0,98%   | 11,44%      |
| Rosseti Centre and Volga region* | 0,58%   | 10,73%      |
|                                  |         |             |