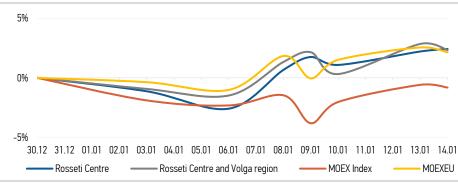

Source: MOEX, Company calculations

| Comparison with indexes          | Change  |             |
|----------------------------------|---------|-------------|
|                                  | per day | fr 31.12.24 |
| STOXX 600 Utilities              | -0,26%  | -2,22%      |
| MoexEU                           | -0,40%  | 2,14%       |
| Rosseti Centre*                  | 0,20%   | 2,42%       |
| Rosseti Centre and Volga region* | -0,51%  | 2,33%       |