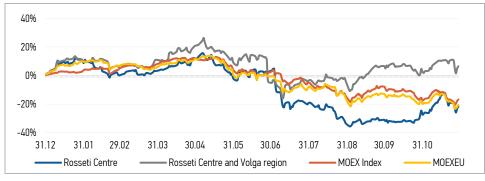

# CHANGES OF KEY INDEXES AND SHARES OF THE COMPANIES

| Source: MUEX, Company calculations |         |             |
|------------------------------------|---------|-------------|
| Comparison with indexes            | Change  |             |
|                                    | per day | fr 31.12.23 |
| STOXX 600 Utilities                | -0.03%  | 0.91%       |
| MoexEU                             | 1.66%   | -20.65%     |
| Rosseti Centre*                    | 2.04%   | -21.65%     |
| Rosseti Centre and Volga region*   | 1.42%   | 6.45%       |