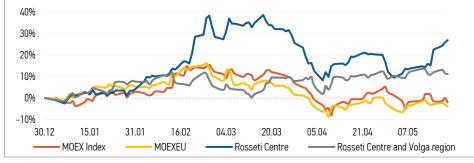

Source: MOEX, Company calculations

| Commerciaen with indexes         | Change  |             |  |
|----------------------------------|---------|-------------|--|
| Comparison with indexes          | per day | fr 31.12.24 |  |
| STOXX 600 Utilities              | 0,07%   | 17,34%      |  |
| MoexEU                           | -0,79%  | -3,97%      |  |
| Rosseti Centre*                  | 0,86%   | 26,88%      |  |
| Rosseti Centre and Volga region* | -0,34%  | 11,10%      |  |