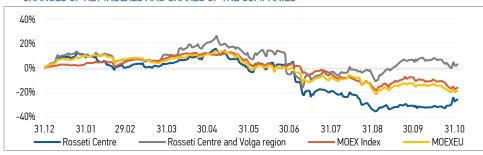

## CHANGES OF KEY INDEXES AND SHARES OF THE COMPANIES

| Shares                             | Price*, ₽ | MCap,<br>₽ bln | MCap,<br>\$ mln |
|------------------------------------|-----------|----------------|-----------------|
| Rosseti Centre                     | 0.4168    | 17.60          | 180.59          |
| Rosseti Centre and<br>Volga region | 0.3176    | 35.79          | 367.33          |

Source: MOEX, Company calculations

| Change |                         |  |
|--------|-------------------------|--|
| r day  | fr 31.12.23             |  |
| 0.00%  | 0.43%                   |  |
| 0.03%  | -19.16%                 |  |
| 1.02%  | -25.92%                 |  |
| 1.11%  | 3.02%                   |  |
|        | 0.00%<br>0.03%<br>1.02% |  |

Source: MOEX, Company calculation

| Crid communica            | C       | Change*     |  |  |
|---------------------------|---------|-------------|--|--|
| Grid companies            | per day | fr 31.12.23 |  |  |
| Rosseti                   | 0.11%   | -32.73%     |  |  |
| Rosseti Volga             | 1.09%   | 8.57%       |  |  |
| Rosseti Moscow Region     | -0.04%  | -12.68%     |  |  |
| Rosseti Northern Caucasus | 0.00%   | -31.15%     |  |  |
| Rosseti North-West        | -0.18%  | -39.45%     |  |  |
| Rosseti Ural              | -0.43%  | 0.05%       |  |  |
| Rosseti Siberia           | 1.12%   | -22.49%     |  |  |
| Rosseti South             | 0.18%   | -14.71%     |  |  |
| Rosseti Lenenergo         | 0.64%   | -33.16%     |  |  |
| Rosseti Tomsk             | -0.32%  | -8.26%      |  |  |
| Rosseti Kuban             | 0.47%   | -52.88%     |  |  |