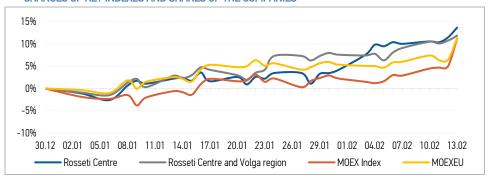

## CHANGES OF KEY INDEXES AND SHARES OF THE COMPANIES

Source: MOEX, Company calculations

| Comparison with indexes          | unange  |             |  |
|----------------------------------|---------|-------------|--|
| Comparison with indexes          | per day | fr 31.12.24 |  |
| STOXX 600 Utilities              | 0,87%   | 0,58%       |  |
| MoexEU                           | 4,59%   | 11,32%      |  |
| Rosseti Centre*                  | 1,99%   | 13,65%      |  |
| Rosseti Centre and Volga region* | 1,02%   | 11,86%      |  |
|                                  |         |             |  |