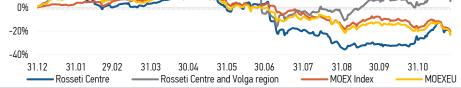

| Source: MUEX, Company calculations |         |             |
|------------------------------------|---------|-------------|
| Comparison with indexes            | Change  |             |
| Comparison with indexes            | per day | fr 31.12.23 |
| STOXX 600 Utilities                | -0.61%  | -0.22%      |
| MoexEU                             | -4.37%  | -23.14%     |
| Rosseti Centre*                    | -4.07%  | -22.93%     |
| Rosseti Centre and Volga region*   | -4.74%  | 5.51%       |

Source: MOEX, Company calculations

| Criticanananian           | Change* |             |
|---------------------------|---------|-------------|
| Grid companies            | per day | fr 31.12.23 |
| Rosseti                   | -2.21%  | -35.19%     |
| Rosseti Volga             | -2.35%  | 8.94%       |
| Rosseti Moscow Region     | -2.15%  | -14.60%     |
| Rosseti Northern Caucasus | -3.64%  | -33.97%     |
| Rosseti North-West        | -7.82%  | -46.43%     |
| Rosseti Ural              | -5.63%  | -12.55%     |
| Rosseti Siberia           | -4.27%  | -27.59%     |
| Rosseti South             | -5.27%  | -20.35%     |
| Rosseti Lenenergo         | -5.68%  | -37.91%     |
| Rosseti Tomsk             | -4.90%  | -19.76%     |
| Rosseti Kuban             | -10.29% | -46.45%     |