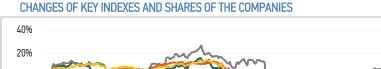

| Source: MUEX, Company calculations |         |             |
|------------------------------------|---------|-------------|
| Comparison with indexes            | Change  |             |
| Comparison with indexes            | per day | fr 31.12.23 |
| STOXX 600 Utilities                | -0.61%  | -0.22%      |
| MoexEU                             | -4.37%  | -23.14%     |
| Rosseti Centre*                    | -4.07%  | -22.93%     |
| Rosseti Centre and Volga region*   | -4.74%  | 5.51%       |

Source: MOEX, Company calculations

| Criticanananian           | Change* |             |
|---------------------------|---------|-------------|
| Grid companies            | per day | fr 31.12.23 |
| Rosseti                   | -2.21%  | -35.19%     |
| Rosseti Volga             | -2.35%  | 8.94%       |
| Rosseti Moscow Region     | -2.15%  | -14.60%     |
| Rosseti Northern Caucasus | -3.64%  | -33.97%     |
| Rosseti North-West        | -7.82%  | -46.43%     |
| Rosseti Ural              | -5.63%  | -12.55%     |
| Rosseti Siberia           | -4.27%  | -27.59%     |
| Rosseti South             | -5.27%  | -20.35%     |
| Rosseti Lenenergo         | -5.68%  | -37.91%     |
| Rosseti Tomsk             | -4.90%  | -19.76%     |
| Rosseti Kuban             | -10.29% | -46.45%     |