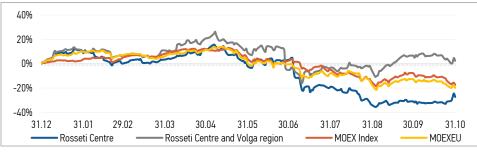

### CHANGES OF KEY INDEXES AND SHARES OF THE COMPANIES

**IR-NEWS** 

- Financial statements of <u>Rosseti Centre</u> and <u>Rosseti Centre and Volga region</u> under RAS for 9M 2024 published
- All branches of <u>Rosseti Centre and Rosseti Centre and Volga region</u> have been defined as systemically important territorial grid organizations
- <u>Rosseti Centre</u> managing organization of <u>Rosseti Centre and Volga region</u> published a presentation on the results of operations of the companies for 6 months of 2024 under IFRS

## ON 01.11.2024

| World                                                |       |                        | Change         |             |              |  |
|------------------------------------------------------|-------|------------------------|----------------|-------------|--------------|--|
| indexes                                              |       | Value                  | per day        |             | fr 31.12.23  |  |
| MOEX Russia                                          |       | 2 560.20               | -2.11%         | )           | -17.39%      |  |
| S&P 500                                              |       | 5 705.45               | -1.86%         | i i         | 19.62%       |  |
| FTSE 100                                             |       | 8 110.10               | -0.61%         |             | 4.87%        |  |
| Nikkei                                               |       | 39 099.50              | -0.45%         | i i         | 16.84%       |  |
| Sensex                                               |       | 79 389.06              | -0.69%         | 1           | 9.90%        |  |
| CSI300                                               |       | 3 891.04               | 0.04%          | j           | 13.40%       |  |
| Bovespa                                              |       | 129 713.00             | -0.71%         | I           | -3.33%       |  |
| Source: MOEX, Company calculations                   |       |                        |                |             |              |  |
| Currence retea                                       |       | Value                  | Change         |             |              |  |
| Currency rates                                       | value | per day                |                | fr 31.12.23 |              |  |
| USD/RUB                                              |       | 97.0530                | -0.28%         | 1           | 8.21%        |  |
| EURO/RUB                                             |       | 105.2211               | -0.21%         | 1           | 6.08%        |  |
| Source: Central Bank of Russia, Company calculations |       |                        |                |             |              |  |
| Liquidity of shares                                  |       | Rosseti Rosseti Centre |                |             | sseti Centre |  |
|                                                      |       | Centre                 |                | & Volga Reg |              |  |
| Number of deals, pcs                                 |       |                        | 3 369          |             | 837          |  |
| Trading volume, ₽ ml                                 | n     |                        | 36.5           |             | 22.3         |  |
| Trading volume, mln pcs                              |       |                        | 89.2           |             | 70.6         |  |
| Average trading volume                               |       |                        |                |             |              |  |
| over the last 30 days, mln                           |       |                        | 66.0           |             | 82.0         |  |
| pcs                                                  |       |                        |                |             |              |  |
| % of the share capital                               |       |                        | 0.21%          |             | 0.06%        |  |
| Source: MOEX, Company calculations                   |       |                        |                |             |              |  |
| Shares                                               |       | Price*, ₽              | MCap,<br>₽ bln |             | MCap,        |  |
|                                                      |       |                        |                |             | \$ mln       |  |
| Rosseti Centre                                       |       | 0.4086                 | 17             | .25         | 177.74       |  |
| Rosseti Centre and                                   |       | 0.3156                 | 35             | .57         | 366.47       |  |
| Volga region                                         |       | 0.5150                 | 55             | .57         | 500.47       |  |
| Source: MOEX, Company calculations                   |       |                        |                |             |              |  |
| Comparison with indexes                              |       | lovos                  | Change         |             |              |  |
|                                                      |       |                        | per day        | 1           | r 31.12.23   |  |
| STOXX 600 Utilities                                  |       | 0.00%                  | )              | 1.86%       |              |  |
| MoexEU                                               |       |                        | -2.44%         | 1           | -19.86%      |  |
| Rosseti Centre*                                      |       |                        | -3.81%         |             | -27.37%      |  |
| Rosseti Centre and Volga region*                     |       |                        | -2.20%         |             | 2.37%        |  |
| Source: MOEX, Compan                                 | y cal | culations              |                |             |              |  |
| . 1                                                  | -     |                        |                | Cha         | nde*         |  |