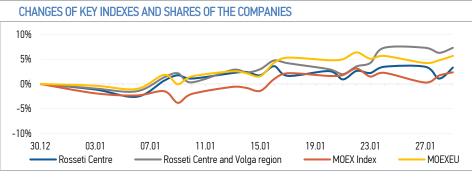

Source: MOEX, Company calculations

| Comparison with indexes          | Change  |             |
|----------------------------------|---------|-------------|
| Comparison with indexes          | per day | fr 31.12.24 |
| STOXX 600 Utilities              | 0,28%   | 0,37%       |
| MoexEU                           | 0,85%   | 5,66%       |
| Rosseti Centre*                  | 2,19%   | 3,30%       |
| Rosseti Centre and Volga region* | 0,96%   | 7,30%       |