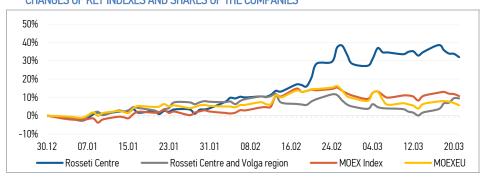

## CHANGES OF KEY INDEXES AND SHARES OF THE COMPANIES

Source: MOEX, Company calculations

| Comparison with indexes          | Change  |             |
|----------------------------------|---------|-------------|
|                                  | per day | fr 31.12.24 |
| STOXX 600 Utilities              | 0.09%   | 7.01%       |
| MoexEU                           | -1.17%  | 5.69%       |
| Rosseti Centre*                  | -1.34%  | 32.01%      |
| Rosseti Centre and Volga region* | -0.08%  | 9.45%       |