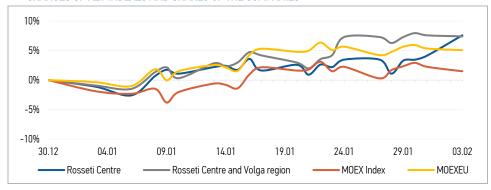

Source: MOEX. Company calculations

| Comparison with indexes          | Change  |             |  |
|----------------------------------|---------|-------------|--|
| Comparison with indexes          | per day | fr 31.12.24 |  |
| STOXX 600 Utilities              | 0,06%   | 1,91%       |  |
| MoexEU                           | -0,28%  | 5,07%       |  |
| Rosseti Centre*                  | 3,33%   | 7,60%       |  |
| Rosseti Centre and Volga region* | -0,16%  | 7,41%       |  |