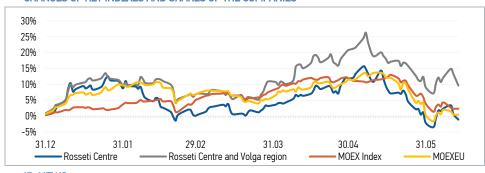

### CHANGES OF KEY INDEXES AND SHARES OF THE COMPANIES

Source: MOEX, Company calculations

| Comparison with indexes          | Change  |             |  |
|----------------------------------|---------|-------------|--|
|                                  | per day | fr 31.12.23 |  |
| STOXX 600 Utilities              | 0.00%   | 5.17%       |  |
| MoexEU                           | -0.04%  | 0.46%       |  |
| Rosseti Centre*                  | -1.73%  | -1.10%      |  |
| Rosseti Centre and Volga region* | -3.21%  | 9.63%       |  |
| Rosseti Centre*                  | -1.73%  | -1.10%      |  |