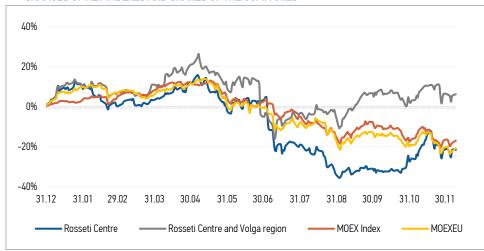

### CHANGES OF KEY INDEXES AND SHARES OF THE COMPANIES

| Source: MUEX, Company calculations |         |             |
|------------------------------------|---------|-------------|
| Comparison with indexes            | Change  |             |
|                                    | per day | fr 31.12.23 |
| STOXX 600 Utilities                | -0,31%  | -0,29%      |
| MoexEU                             | 1,93%   | -20,76%     |
| Rosseti Centre*                    | -0,05%  | -21,61%     |

0,74%

6,13%

| Source: MOEX, Company calculations |         |             |  |
|------------------------------------|---------|-------------|--|
| Caldanasasias                      | C       | Change*     |  |
| Grid companies                     | per day | fr 31.12.23 |  |
| Rosseti                            | 1,65%   | -35,70%     |  |
| Rosseti Volga                      | 1,06%   | 11,37%      |  |
| Rosseti Moscow Region              | 0,14%   | -13,46%     |  |
| Rosseti Northern Caucasus          | 4,14%   | -31,06%     |  |
| Rosseti North-West                 | -0,56%  | -51,25%     |  |
| Rosseti Ural                       | -0,55%  | -21,02%     |  |
| Rosseti Siberia                    | 0,47%   | -38,29%     |  |
| Rosseti South                      | 1,74%   | -25,23%     |  |
| Rosseti Lenenergo                  | 0,51%   | -36,47%     |  |
| Rosseti Tomsk                      | 0,75%   | -20,65%     |  |
| Rosseti Kuban                      | -3.59%  | -44.30%     |  |