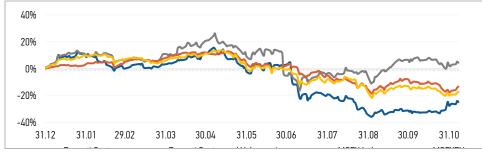

Source: MOEX. Company calculations

| Comparison with indoves          | Change  |             |
|----------------------------------|---------|-------------|
| Comparison with indexes          | per day | fr 31.12.23 |
| STOXX 600 Utilities              | -0.28%  | -1.59%      |
| MoexEU                           | 0.64%   | -17.10%     |
| Rosseti Centre*                  | -0.89%  | -24.60%     |
| Rosseti Centre and Volga region* | -0.80%  | 4.51%       |
|                                  |         |             |

Source: MOEX. Company calculations

| Octions                           | Change* |             |  |
|-----------------------------------|---------|-------------|--|
| Grid companies                    | per day | fr 31.12.23 |  |
| Rosseti                           | -1.09%  | -31.77%     |  |
| Rosseti Volga                     | -0.81%  | 10.11%      |  |
| Rosseti Moscow Region             | -0.49%  | -12.09%     |  |
| Rosseti Northern Caucasus         | 0.00%   | -29.24%     |  |
| Rosseti North-West                | -1.44%  | -39.22%     |  |
| Rosseti Ural                      | -2.13%  | 0.00%       |  |
| Rosseti Siberia                   | -2.26%  | -22.41%     |  |
| Rosseti South                     | 1.62%   | -10.44%     |  |
| Rosseti Lenenergo                 | -1.01%  | -31.87%     |  |
| Rosseti Tomsk                     | 0.00%   | -8.85%      |  |
| Rosseti Kuban                     | -1.35%  | -51.33%     |  |
| Source, MOEY Company calculations |         |             |  |