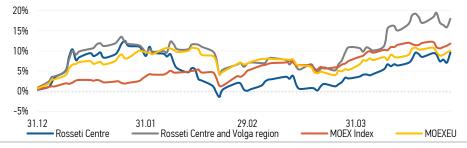

## CHANGES OF KEY INDEXES AND SHARES OF THE COMPANIES

# ON 02.05.2024

|            | C                                                          | hange                                                                                                                 |
|------------|------------------------------------------------------------|-----------------------------------------------------------------------------------------------------------------------|
| Value      | per day                                                    | fr 31.12.23                                                                                                           |
| 3 465.85   | 0.47%                                                      | 11.83%                                                                                                                |
| 5 099.96   | 0.00%                                                      | 33.18%                                                                                                                |
| 8 139.83   | 0.00%                                                      | 9.23%                                                                                                                 |
| 37 934.76  | 0.00%                                                      | 46.92%                                                                                                                |
| 73 730.16  | 0.00%                                                      | 21.19%                                                                                                                |
| 3 584.27   | 0.00%                                                      | -7.06%                                                                                                                |
| 126 526.27 | 0.00%                                                      | 20.12%                                                                                                                |
|            | 5 099.96<br>8 139.83<br>37 934.76<br>73 730.16<br>3 584.27 | Value per day   3 465.85 0.47%   5 099.96 0.00%   8 139.83 0.00%   37 934.76 0.00%   73 730.16 0.00%   3 584.27 0.00% |

Source: MOEX, Company calculations

| Change  |                                           |
|---------|-------------------------------------------|
| per day | fr 31.12.23                               |
| 0.00%   | 3.38%                                     |
| 0.37%   | 10.03%                                    |
| 2.36%   | 9.63%                                     |
| 1.79%   | 18.00%                                    |
|         | <b>per day</b><br>0.00%<br>0.37%<br>2.36% |